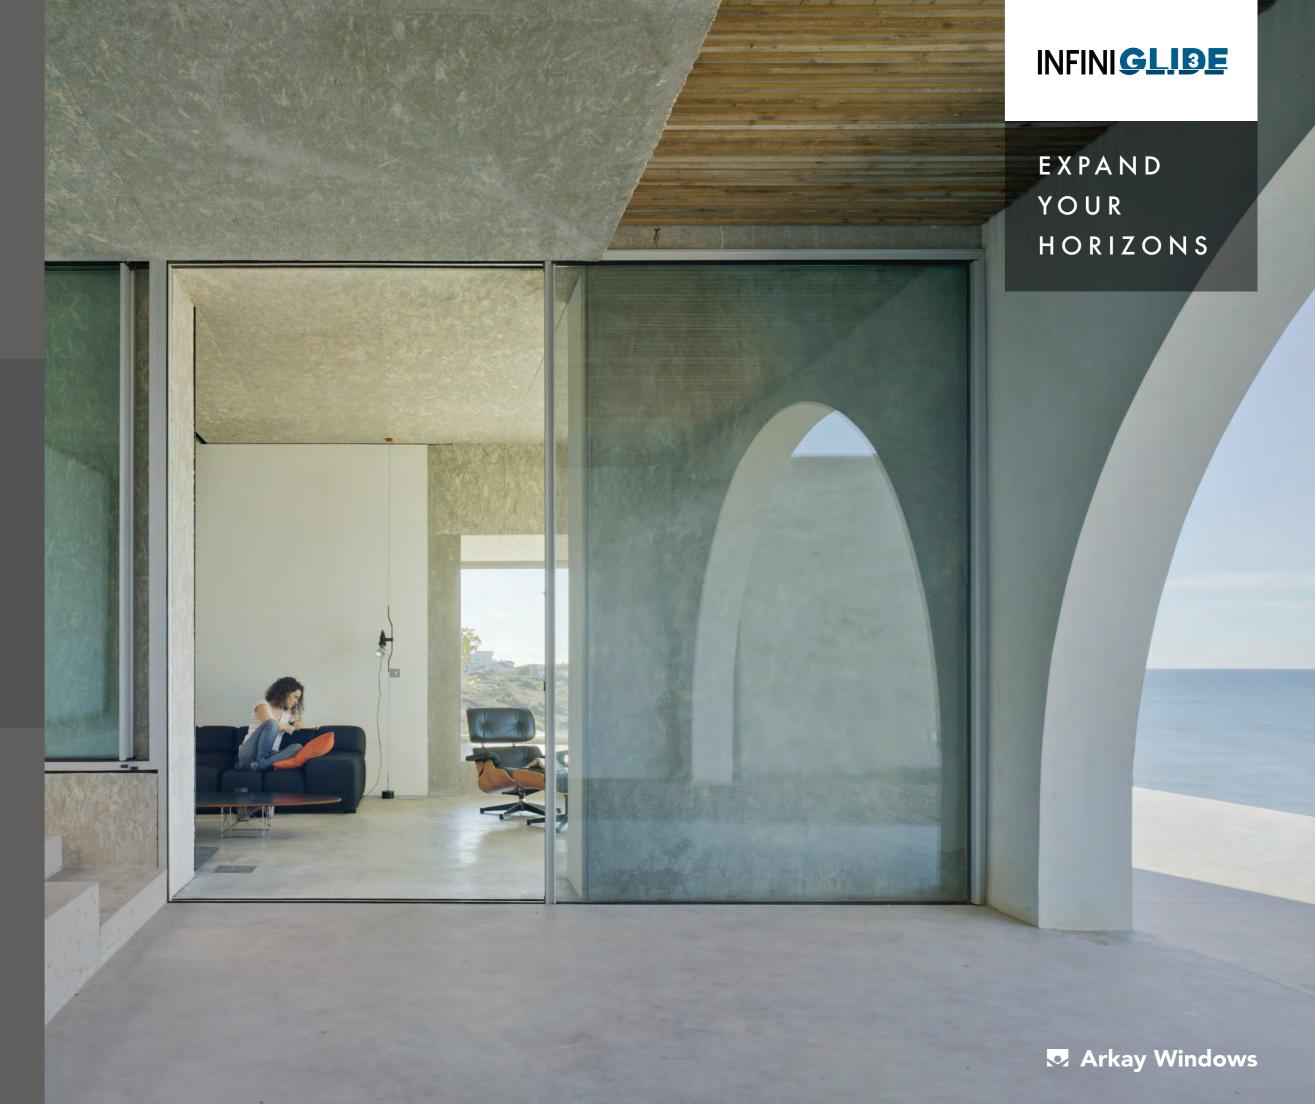

## Arkay Windows

Watford: 01923 803923 London: 020 8889 6821

infiniglide3@arkaywindows.com www.arkaywindows.com

THE ULTRA SLIM NEW
SLIDING DOOR WITH A
20MM SIGHTLINE

**Every horizon is worth seeing**, and now you can enjoy amazing views from the comfort of your home. InfiniGlide 3 is the perfect, ultra slim frame to bring your outdoors inside.

Ultra slim 20mm interlock

Up to 2.2m x 3m per panel

Fully concealable frame

3 tracks and pocket door option

Fully openable and glass-to-glass corners