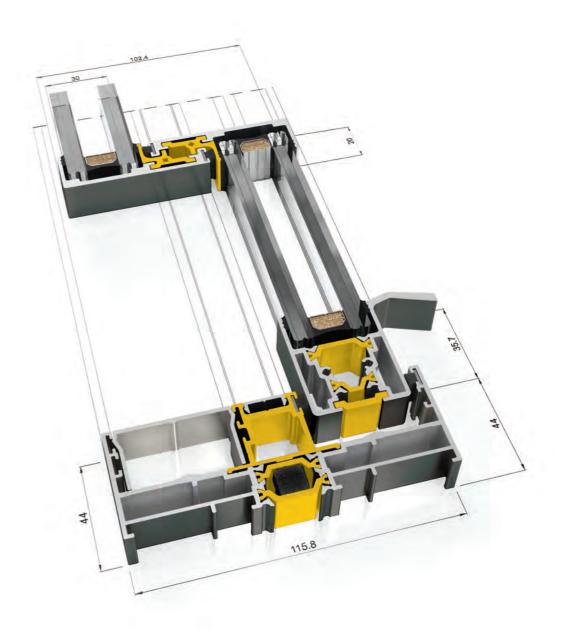

Ultra slim 20mm interlock

Up to 2.2m x 3m per panel

Fully concealable frame

3 tracks and pocket door option

Fully openable and glass-to-glass corners

## Size Limits

| Maximum panel width  | 2200 mm |
|----------------------|---------|
| Maximum panel height | 3000 mm |
| Maximum panel weight | 320 kg  |

| THRESHOLD HEIGHT | 44 mm      |           |
|------------------|------------|-----------|
|                  | 26-30 mm   |           |
| GLAZING METHOD   | Structural | ly bonded |
|                  | 20 mm      |           |
|                  | 1 RAIL     | 116 mm    |
| FRAME DEPTH      | 2 RAIL     | 116 mm    |
|                  | 3 RAIL     | 182 mm    |