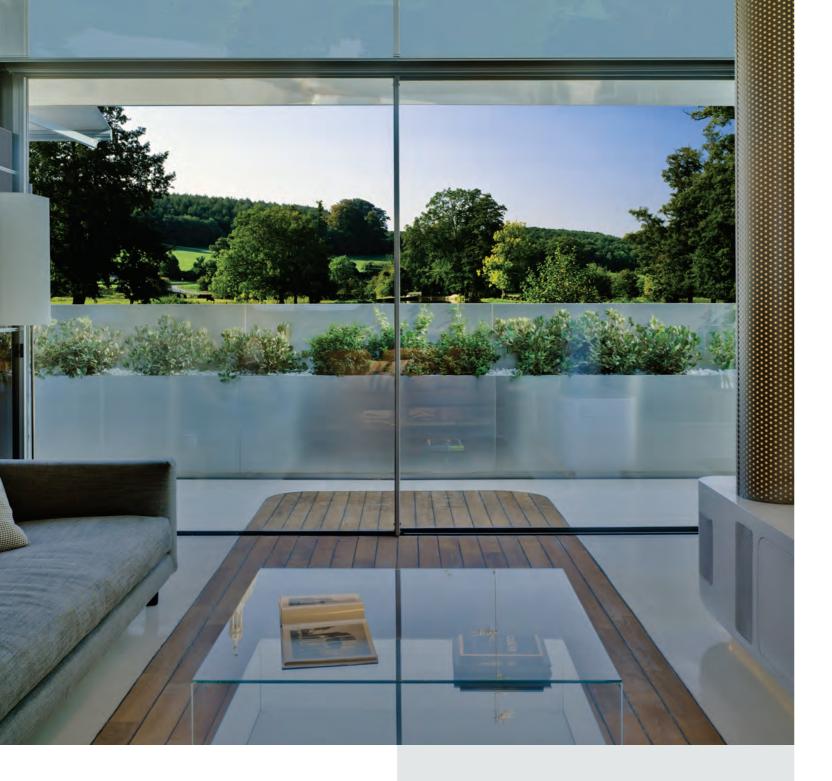

## Arkay Windows

Watford: 01923 803923 London: 020 8889 6821

infiniglide3@arkaywindows.com www.arkaywindows.com

THE ULTRA SLIM NEW
SLIDING DOOR WITH A
20MM SIGHTLINE

**Every horizon is worth seeing**, and now you can enjoy amazing views from the comfort of your home. InfiniGlide 3 is the perfect, ultra slim frame to bring your outdoors inside.

Ultra slim 20mm interlock

Up to 2.2m x 3m per panel

Fully concealable frame

3 tracks and pocket door option

Fully openable and glass-to-glass corners